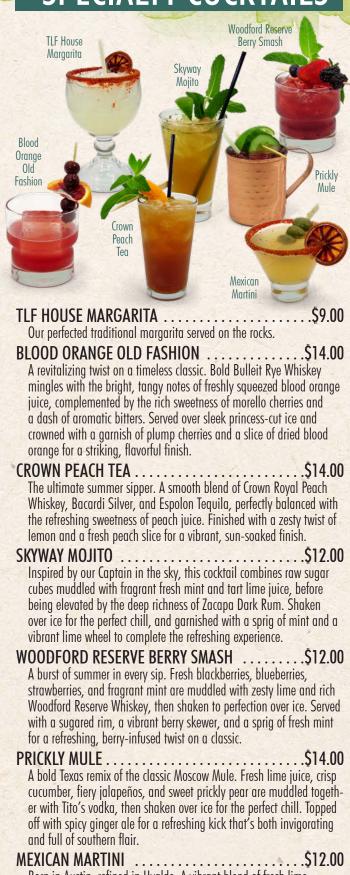

# SPECIALTY COCKTAILS

Born in Austin, refined in Uvalde. A vibrant blend of fresh lime, orange, and olive juices shaken with Espolon Blanco Tequila and Cointreau for a zesty, smooth finish. Served in a Texas-sized martini glass, rimmed with chamoy and dusted with tajín for the perfect balance of sweet, tangy, and spicy.